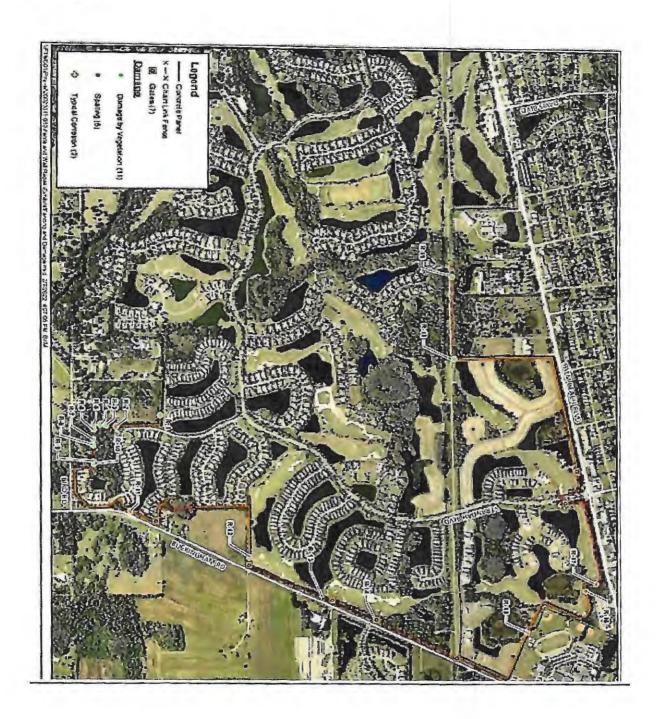

## LAKE & WETLAND MAINTENANCE

THIS AGREEMENT (the "Agreement"), made and entered into this 1st day of June, 2023 by and between Crosscreek Environmental, Inc (hereinafter referred to as "Contractor") with an address of 111 61st St E, Palmetto, FL 34221 and the Verandah East Community Development District & Verandah West Community Development District, each a community development district established pursuant to Chapter 190, Florida Statutes, with an address c/o Wrathell Hunt and Associates, LLC, 9220 Bonita Beach Road, Suite 214, Bonita Springs, FL 34135 (hereinafter singularly each "District") and together the "Districts")

WHEREAS, the Districts solicited proposals from various vendors for work necessary for the on-going lake and wetland maintenance within the District, as outlined on the attached Exhibit "A" (Map) and,