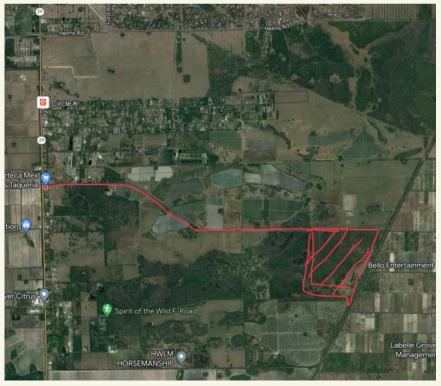

T AREA

Those lands identified as a Parcel in Sections 5 & 6, Township 44 South, Range 30 East, Hendry County Florida, in that certain Deed of Conservation Easement recorded as Instrument #200610889, Book 738, Pages 1048-1053 in the Official Records of Hendry County, Florida, and otherwise described herein.

# VERANDAH EAST & WEST PANTHER MITIGATION LAND TOUR 1/29/24

### **LOCATION:**

320 ACRES IN LABELLE RANCH MITIGATION AREA

### **ATTENDEES:**

DISTRICT MANAGER - CLEO ADAMS
OPERATIONS MANAGER - SHANE WILLIS
CROSSCREEK ENVIRONMENTAL - ISAAC
AREVALO

### **FINDINGS**:

- \* NO SIGNIFICANT INVASIVES
- \* CATTLE PRESENT ON PROPERTY
- \* EVIDENCE OF RECENT CONTROLLED BURN
- \* NO UNAUTHORIZED STRUCTURES OR ACTIVITIES PRESENT

## ENTRY TO PANTHER MITIGATION PROPERTY IS OFF SR29 & B ROAD





## TAKE A RIGHT AT THE BULL









































































### VERANDAH EAST COMMUNITY DEVELOPMENT DISTRICT

# UNAUDITED FINANCIAL STATEMENTS

VERANDAH EAST
COMMUNITY DEVELOPMENT DISTRICT
FINANCIAL STATEMENTS
UNAUDITED
MARCH 31, 2024

## VERANDAH EAST COMMUNITY DEVELOPMENT DISTRICT BALANCE SHEET GOVERNMENTAL FUNDS MARCH 31, 2024

|                                     | Majo       | _            |              |          |
|-------------------------------------|------------|--------------|--------------|----------|
|                                     |            | Debt         |              |          |
|                                     |            | Service      | Governmenta  | ı        |
|                                     | General