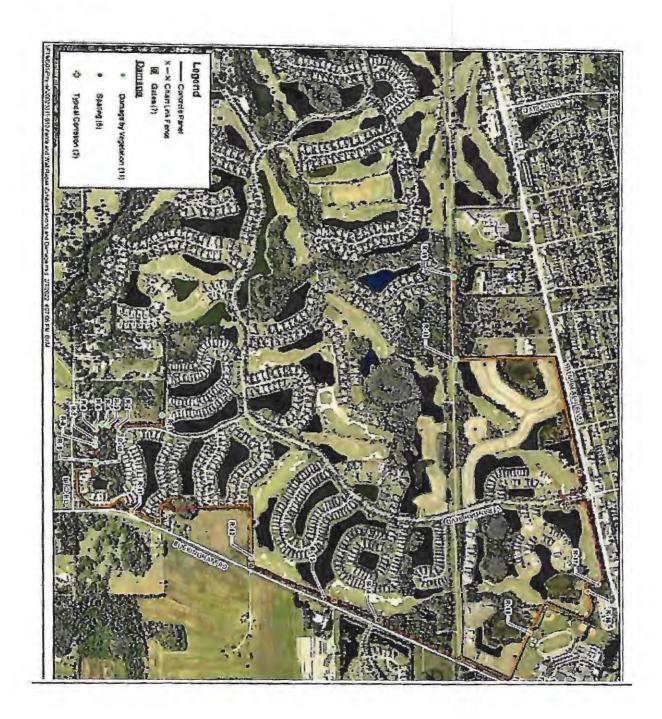

- 1. Call to Order/Roll Call
- 2. Public Comments [3 minutes per person]
- 3. Consideration of Resolution 2024-01, Electing and Removing Officers of the District and Providing for an Effective Date
- 4. Consideration of Johnson Engineering, Inc. New Rate Schedule
- 5. Consideration of MRI Inspection, LLC Proposals for 2024 Cleaning of Storm Structures
- 6. Consideration of MRI Construction, Inc. Proposal #462 for Lake H12 Lake Bank Restoration
- 7. Discussion/Consideration of Crosscreek Environmental, Inc. Second Year Renewal Option for Lake and Wetland Maintenance Services
- 8. Consideration of Resolution 2024-05, Relating to the Amendment of the Annual Budget for the Fiscal Year Beginning October 1, 2022 and Ending September 30, 2023; and Providing for an Effective Date
- 9. Consideration of Resolution 2024-03, Approving a Proposed Budget for Fiscal Year 2024/2025 and Setting a Public Hearing Thereon Pursuant to Florida Law; Addressing Transmittal, Posting and Publication Requirements; Addressing Severability; and Providing an Effective Date
- 10. Consideration of Resolution 2024-04, Designating Dates, Times and Locations for Regular Meetings of the Board of Supervisors of the District for Fiscal Year 2024/2025 and Providing for an Effective Date