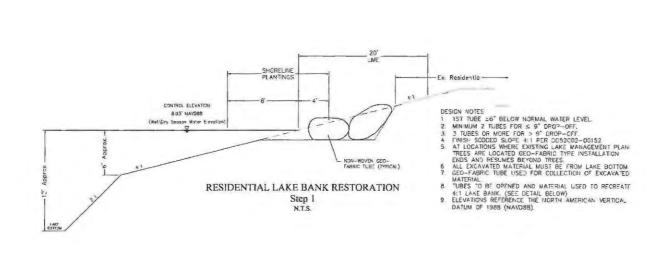

ribed as Verandah West, which is more specifically described as Verandah Unit One according to the plat thereof, recorded in Plat Book 74, pages 31-50, of the Public Records of Lee County, Florida, hereinafter referred to as the "Property"; and
- 3. The CDD has applied for a local Development Order #LDO-2022-00589 pertaining to the above-described Property to obtain approval for lake bank restoration on the Property; and
- 4. Pursuant to Lee County Land Development Code Chapter 10-329, the County has agreed to approve the CDD's development order request with the condition that the CDD develops a Lake Maintenance Plan so as to achieve reasonable continuing compliance with the County regulations pertaining to lake slopes and littoral planting requirements.



LD02022-00589 Lee County ePlan





LD0202-06589
John Mahilbacker, Dev Srva Plan Reviewer
Lee County Department of Community Development
7/24/2023

ingo\2002\2002\3111-010\Winter Majori\Lake Gord: Republ\Drawings\Lake Book Repair.dog (Section 22 x 34) Man Jun 12, 2023 - 1125cm

Verandah West CDD

Verandah West Community Development District Lake H-12 Bank Repair Lee County, Florida



JOHNSON ENGINEERING, INC. 2122 JOHNSON STREET P.O. BOX 1550 FORT INVERS, FLORIOA 33902-1550 PHONE (239) 334-0046 E.B. #642 & L.B. #642

| PH A, DeBONO PE<br>Scelas No 03789 |           |              |          |          |       |  |
|------------------------------------|-----------|--------------|----------|----------|-------|--|
|                                    | Sections  |              |          |          |       |  |
|