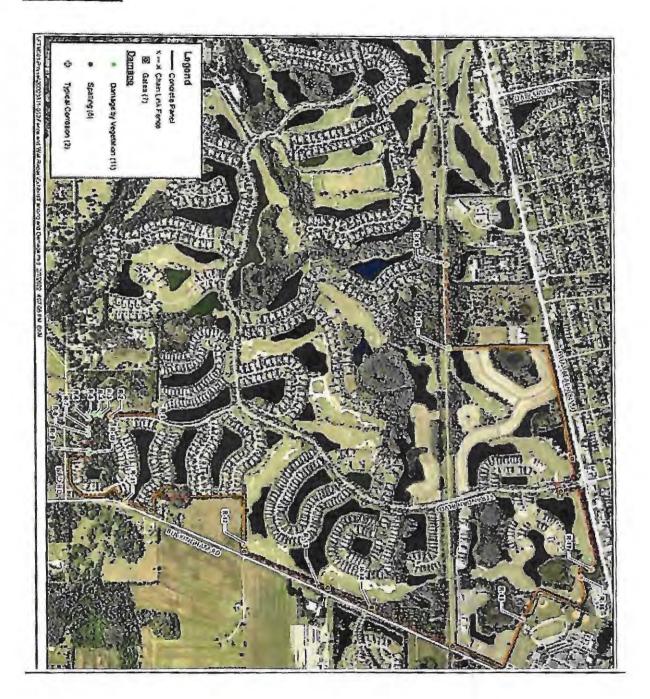

- 1. Call to Order/Roll Call
- 2. Public Comments [3 minutes per person]
- 3. Consideration of Resolution 2024-01, Electing and Removing Officers of the District and Providing for an Effective Date
- 4. Consideration of Johnson Engineering, Inc. New Rate Schedule
- 5. Consideration of MRI Inspection, LLC Proposals for 2024 Cleaning of Storm Structures
- 6. Consideration of MRI Construction, Inc. Proposal #462 for Lake H12 Lake Bank Restoration
- 7. Discussion/Consideration of Crosscreek Environmental, Inc. Second Year Renewal Option for Lake and Wetland Maintenance Services
- 8. Consideration of Resolution 2024-05, Relating to the Amendment of the Annual Budget for the Fiscal Year Beginning October 1, 2022 and Ending September 30, 2023; and Providing for an Effective Date
- 9. Consideration of Resolution 2024-03, Approving a Proposed Budget for Fiscal Year 2024/2025 and Setting a Public Hearing Thereon Pursuant to Florida Law; Addressing Transmittal, Posting and Publication Requirements; Addressing Severability; and Providing an Effective Date
- 10. Consideration of Resolution 2024-04, Designating Dates, Times and Locations for Regular Meetings of the Board of Supervisors of the District for Fiscal Year 2024/2025 and Providing for an Effective Date