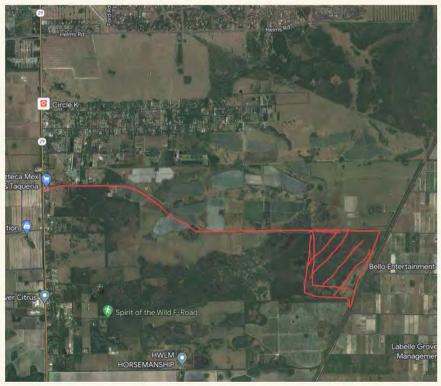

Board of Supervisors Verandah West Community Development District May 8, 2024, Regular Meeting Agenda Page 2

- 11. Discussion: Pemit Transfer Legal Access to LaBelle Ranch Mitigation Area in Hendry County
  - Field Inspection Report
- 12. Acceptance of Unaudited Financial Statements as of March 31, 2024
- 13. Approval of January 10, 2024 Regular Meeting Minutes
- 14. Staff Reports
  - A. District Counsel: Kutak Rock LLP
    - Required Ethics Training
    - Update: C-1 Wetland Repairs with the Club
  - B. District Engineer: *Johnson Engineering, Inc.*
  - C. District Manager: Wrathell, Hunt and Associates, LLC
    - District Manager's Report
    - 1,014 Registered Voters in District as of April 15, 2024
    - NEXT MEETING DATE: August 14, 2024 at 2:00 PM
      - QUORUM CHECK