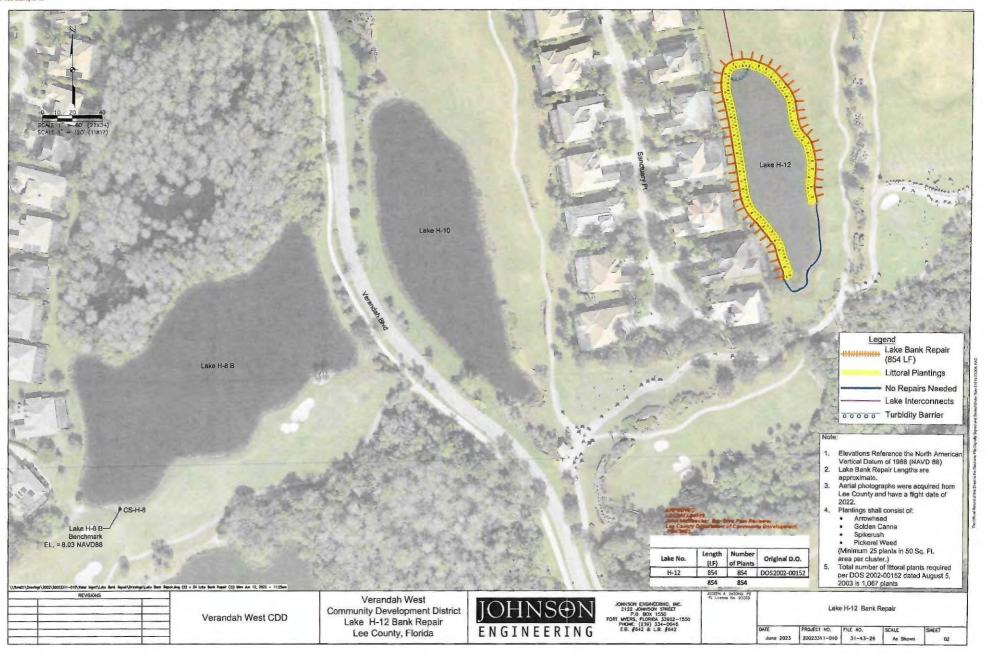

ance on the property commonly described as Verandah West, which is more specifically described as Verandah Unit One according to the plat thereof, recorded in Plat Book 74, pages 31-50, of the Public Records of Lee County, Florida, hereinafter referred to as the "Property"; and
- 3. The CDD has applied for a local Development Order #LDO-2022-00589 pertaining to the above-described Property to obtain approval for lake bank restoration on the Property; and
- 4. Pursuant to Lee County Land Development Code Chapter 10-329, the County has agreed to approve the CDD's development order request with the condition that the CDD develops a Lake Maintenance Plan so as to achieve reasonable continuing compliance with the County regulations pertaining to lake slopes and littoral planting requirements.



LD02022-00589 Lee County ePlan





LD0202-06589
John Mahilbacker, Dev Srva Plan Reviewer
Lee County Department of Community Development
7/24/2023

ingo\2002\2002\3111-010\Winter Majori\Lake Gord: Republ\Drawings\Lake Book Repair.dog (Section 22 x 34) Man Jun 12, 2023 - 1125cm

Verandah West CDD

Verandah West Community Development District Lake H-12 Bank Repair Lee County, Florida



JOHNSON ENGINEERING, INC. 2122 JOHNSON STREET P.O. BOX 1550 FORT INVERS, FLORIOA 33902-1550 PHONE (239) 334-0046 E.B. #642 & L.B. #642

| PH A, DeBONO PE<br>Scelas No 03789 |           |              |          |          |       |  |
|------------------------------------|-----------|--------------|----------|----------|-------|--|
|                                    | Sections  |              |          |